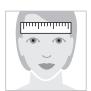

# Pupillary distance not at hand?

Send us a frontal photo with a ruler above the eyes at service@misterspex.co.uk:

- 1. The image should be sharp and well lit.
- 2. Stand at a distance of approx.1 metre to the camera.
- 3. Look straight ahead into the camera.

Indicate your order number and our opticians will calculate your pupillary distance for you!

More than 1 million satisfied customers

Do you have any questions? Our opticians are glad to help you: \$\square\$ 0800 - 472 5457 \to service@misterspex.co.uk