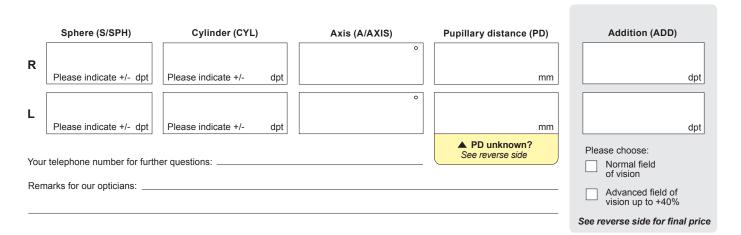

|                                |        |                      |                                                                                                                                                                                                                            |
| Please note that not all sunglasses can be glazed with p<br>For prescription sunglasses, please fill out the following |                                |        |                      |                                                                                                                                                                                                                            |

# 2. Enter your current prescription values:



# 3. Choose your quality lenses:



Do you have any questions? Our opticians are glad to help you: ✓ Free delivery and returns

Monday - Friday from 8 am to 5 pm, free of charge.

✓ More than 3000 designer frames

✓ Return policy of 30 days

**\( 0800 - 472 5457** 

⊠ service@misterspex.co.uk

# QUALITY LENSES FROM LEADING BRAND MANUFACTURERS

# Standard £29

#### Extra strength

Hard coating protects from scratches

#### **UV-filter**

Proctects your eyes from harmful ultraviolet light rays

#### AR coating

Reduces light reflections

#### Lens thickness

Standard



Refractive index 1.5

# Comfort £88.95

# Extra strength

Hard coating protects from scratches

#### **UV-filter**

Proctects your eyes from harmful ultraviolet light rays

#### AR coating

Reduces light reflections

# Lens