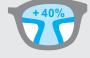

# Advanced field of vision up to 40% larger

Maximal visual comfort due to larger field of vision up to 40% Notably shorter adaptation period Modern technology with standard lenses = £ 198.90

with comfort lenses = £248.85with premium lenses = £288.85