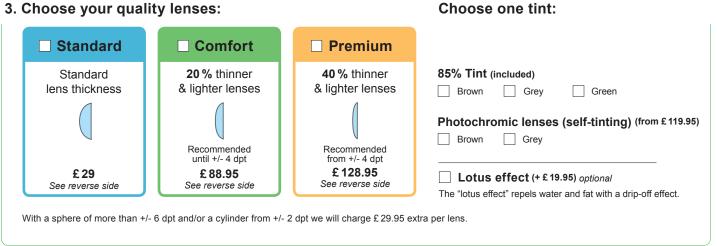

# 3. Choose your quality lenses:

Do you have any questions? Our opticians are glad to help you: ✓ Free delivery and returns

Monday - Friday from 8 am to 5 pm, free of charge.

✓ More than 3000 designer frames

# Standard £29

# Comfort £88.95

# Premium £ 128.95